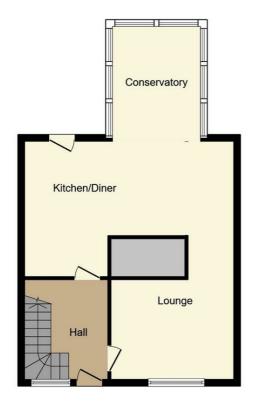

## 220 Long Ley, Harlow, CM20 3NP

Asking price £350,000

Situated in this always popular location is this three bedroom mid terrace house in Long Ley. To the ground floor, this family home offers a large entrance hallway, spacious lounge and an open plan kitchen/dining area with doors leading out to your conservatory. To the first floor, this property comprises three well proportioned bedrooms, as well as a family bathroom. Externally, there is an impressive rear garden with the perfect ratio of lawn to decking area providing a great opportunity for plenty of outdoor entertainment for the whole family. This property is just a short distance to all local amenities as well as falling in a great catchment area for both primary and secondary schools.

**Ground Floor** 

**First Floor** 

This Floor Plan is for illustration purposes only and may not be representative of the property. The position and size of doors, windows and other features are approximate. Unauthorized reproduction prohibited. © PropertyBOX