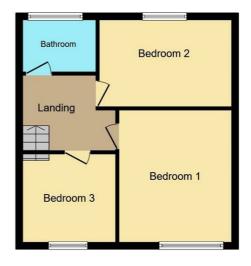

## 220 Long Ley, Harlow, CM20 3NP

Asking price £350,000

Situated in this always popular location is this three bedroom mid terrace house in Long Ley. To the ground floor, this family home offers a large entrance hallway, spacious lounge and an open plan kitchen/dining area with doors leading out to your conservatory. To the first floor, this property comprises three well proportioned bedrooms, as well as a family bathroom. Externally, there is an impressive rear garden with the perfect ratio of lawn to decking area providing a great opportunity for plenty of outdoor entertainment for the whole family. This property is just a short distance to all local amenities as well as falling in a great catchment area for both primary and secondary schools.

**Ground Floor** 

**First Floor** 

This Floor Plan is for illustration purposes only and may not be representative of the property. The position and size of doors, windows and other features are approximate. Unauthorized reproduction prohibited. © PropertyBOX